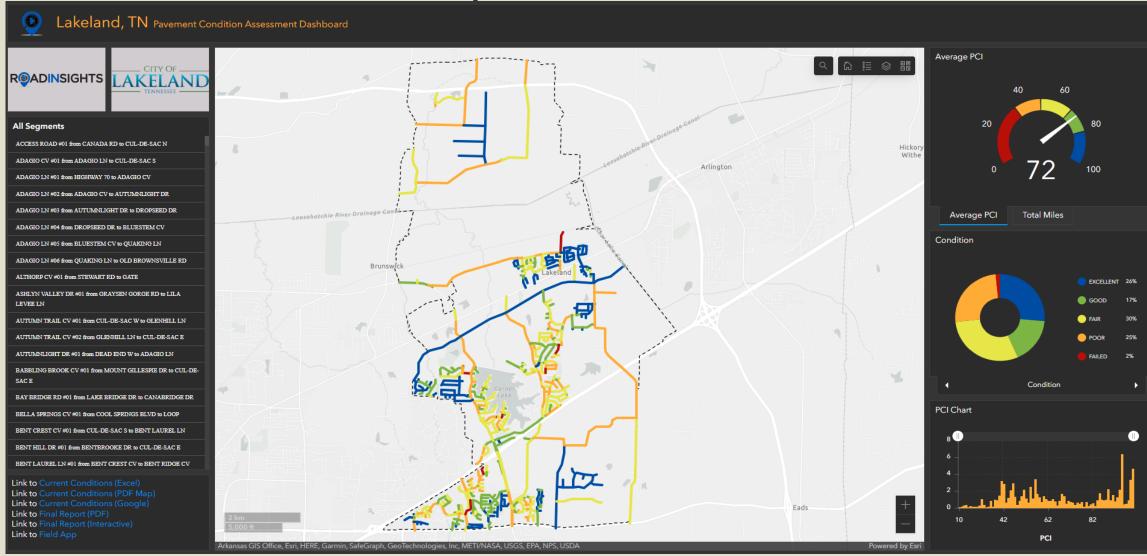

| 90            | 100            |
| GOOD               | 70            | 89             |
| FAIR               | 50            | 69             |
| POOR               | 30            | 49             |
| FAILED             | 0             | 29             |

## THE BASICS

- PCI (Pavement Condition Index)
  - Scale 0-100
  - Criteria: Type, Severity, Quantity
- HD Video used to identify and analyze distresses
- 20 different distress types



## THE RESULTS

- Total Network 82 Centerline Miles
- Average Network PCI 72
- Average Network Condition GOOD
- Recommended action based on PCI
  - Rejuvenator (Excellent/ Good)
  - Micro surfacing/Cape Sealing/Crack Sealing (Good)
  - Mill & Overlay (Fair/Poor)
  - Full Depth Reclamation/Reconstruction (Poor/Failed)

# Interactive Map and Video



#### PAVEMENT MAINTENANCE PROJECTS



### ARTERIAL/COLLECTOR ROADS

#### SUBDIVISION ROADS

| Main Roads                  | Average<br>PCI | Condition | Estimated<br>Cost  |
|-----------------------------|----------------|-----------|--------------------|
| Evergreen Road              | 45             | Poor      | \$<br>237,091.21   |
| Stewart Road                | 45             | Poor      | \$<br>998,594.45   |
| Seedtick Road               | 50             | Poor      | \$<br>656,603.54   |
| Fletcher Trace<br>Parkway   | 51             | Poor      | \$<br>839,395.83   |
| Monroe Road                 | 55             | Fair      | \$<br>1,033,679.36 |
| Davies Plantation<br>Road E | 56             | Fair      | \$<br>178,382.21   |

| Subdivisions            | Average<br>PCI | Cond