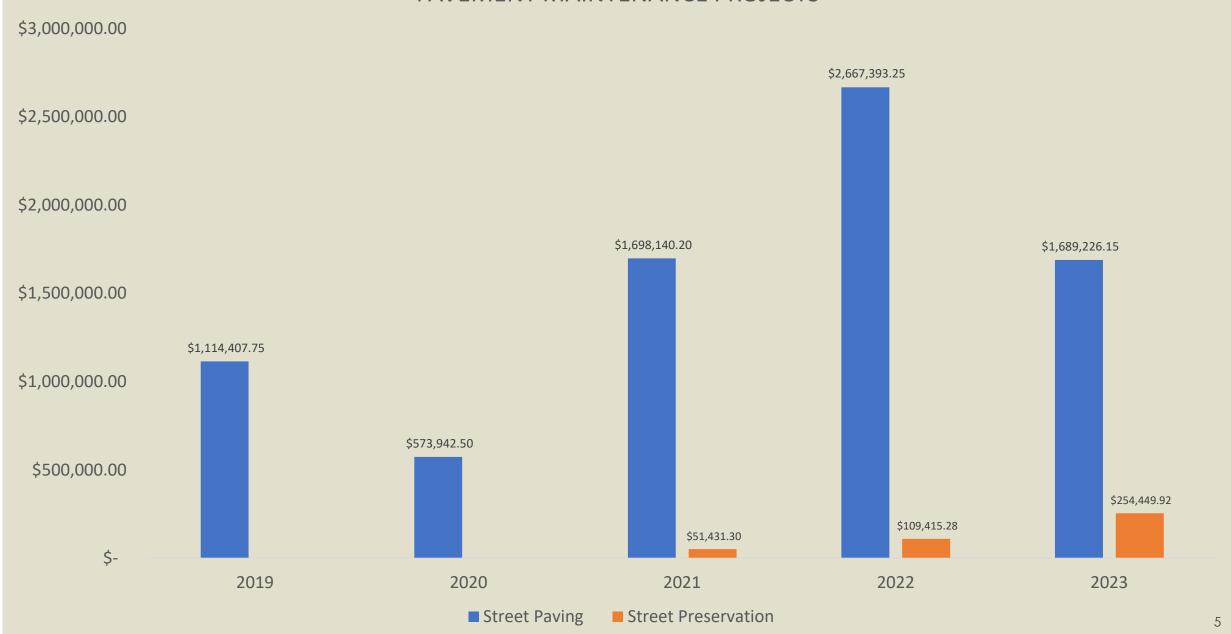

| GOOD               | 70            | 89             |
| FAIR               | 50            | 69             |
| POOR               | 30            | 49             |
| FAILED             | 0             | 29             |

## THE BASICS

- PCI (Pavement Condition Index)
  - Scale 0-100
  - Criteria: Type, Severity, Quantity
- HD Video used to identify and analyze distresses
- 20 different distress types



## THE RESULTS

- Total Network 82 Centerline Miles
- Average Network PCI 72
- Average Network Condition GOOD
- Recommended action based on PCI
  - Rejuvenator (Excellent/ Good)
  - Micro surfacing/Cape Sealing/Crack Sealing (Good)
  - Mill & Overlay (Fair/Poor)
  - Full Depth Reclamation/Reconstruction (Poor/Failed)

# Interactive Map and Video



#### PAVEMENT MAINTENANCE PROJECTS



### ARTERIAL/COLLECTOR ROADS

#### SUBDIVISION ROADS

| Main Roads                  | Average<br>PCI | Condition | Estimated<br>Cost  |
|-----------------------------|----------------|-----------|--------------------|
| Evergreen Road              | 45             | Poor      | \$<br>237,091.21   |
| Stewart Road                | 45             | Poor      | \$<br>998,594.45   |
| Seedtick Road               | 50             | Poor      | \$<br>656,603.54   |
| Fletcher Trace<br>Parkway   | 51             | Poor      | \$<br>839,395.83   |
| Monroe Road                 | 55             | Fair      | \$<br>1,033,679.36 |
| Davies Plantation<br>Road E | 56             | Fair      | \$<br>178,382.21   |

| Subdivisions            | Average<br>PCI | Condition | Estimated<br>Cost |  |
|------