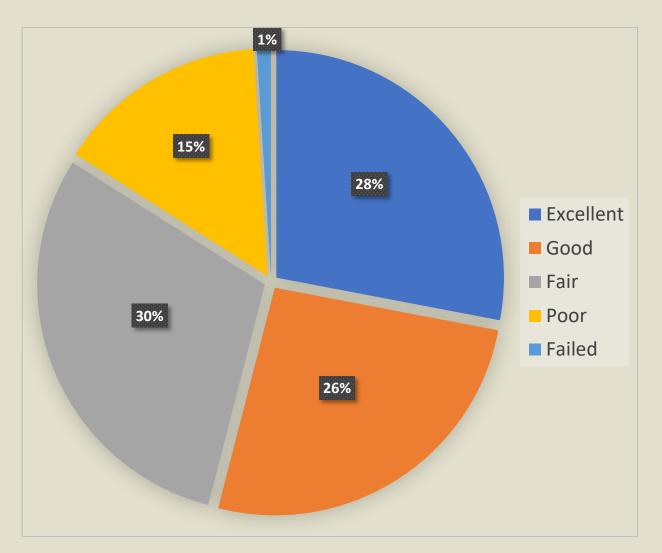

## THE RESULTS

- Total Network 82 Centerline Miles
- Average Network PCI 72
- Average Network Condition GOOD
- Recommended action based on PCI
  - Rejuvenator (Excellent/ Good)
  - Micro surfacing/Cape Sealing/Crack Sealing (Good)
  - Mill & Overlay (Fair/Poor)
  - Full Depth Reclamation/Reconstruction (Poor/Failed)