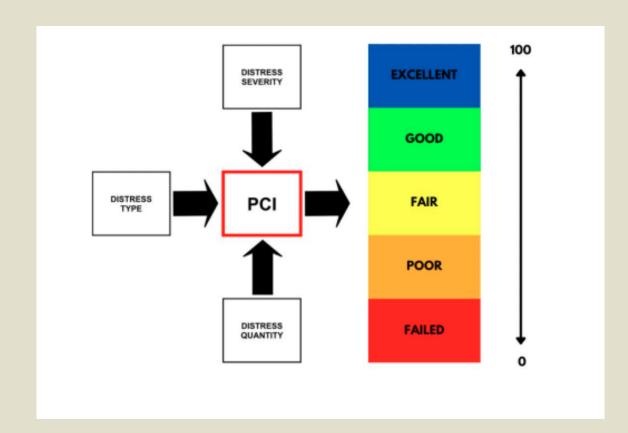

## THE BASICS

- PCI (Pavement Condition Index)
  - Scale 0-100
  - Criteria: Type, Severity, Quantity
- HD Video used to identify and analyze distresses
- 20 different distress types